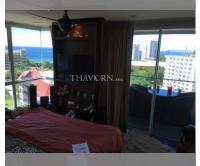

Condo for sale 2 bedroom 95 m<sup>2</sup> in The Cliff, Pattaya

## **UNIT PARAMETERS:**

| UID   | FS-49812   |
|-------|------------|
| quota | thai quota |
| type  | 2 bedroom  |
| size  | 95m²       |
| floor | 11         |
| view  | sea view   |

| district    | Pratumnak     |
|-------------|---------------|
| buildings   | 1             |
| floors      | 27            |
| built in    | 2013          |
| maintenance | ₿ 51,300/year |