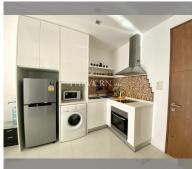

Condo for sale 2 bedroom  $61\,\mathrm{m}^2$  in The Sanctuary, Pattaya

## **UNIT PARAMETERS:**

| UID                | FS-48244               |
|--------------------|------------------------|
| quota              | foreign quota          |
| type               | 2 bedroom              |
| size               | 61m²                   |
| floor              | 6                      |
| view               | sea view               |
| quality            | not chosen             |
| transfer fee payer | Seller and buyer 50/50 |
|                    |                        |