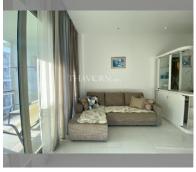

Condo for sale 2 bedroom  $61\,\mathrm{m}^2$  in The Sanctuary, Pattaya

## **UNIT PARAMETERS:**

| UID                | FS-48244               |
|--------------------|------------------------|
| quota              | foreign quota          |
| type               | 2 bedroom              |
| size               | 61m²                   |
| floor              | 6                      |
| view               | sea view               |
| quality            | not chosen             |
| transfer fee payer | Seller and buyer 50/50 |
|                    |                        |