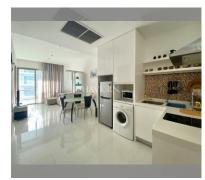

Condo for sale 2 bedroom  $61\,\mathrm{m}^2$  in The Sanctuary, Pattaya

## **UNIT PARAMETERS:**

| UID                | FS-48244               |
|--------------------|------------------------|
| quota              | foreign quota          |
| type               | 2 bedroom              |
| size               | 61m²                   |
| floor              | 6                      |
| view               | sea view               |
| quality            | not chosen             |
| transfer fee payer | Seller and buyer 50/50 |
|                    |                        |