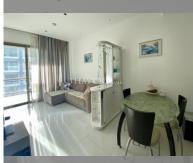

Condo for sale 2 bedroom  $61\,\mathrm{m}^2$  in The Sanctuary, Pattaya

## **UNIT PARAMETERS:**

| UID                | FS-48244               |
|--------------------|------------------------|
| quota              | foreign quota          |
| type               | 2 bedroom              |
| size               | 61m²                   |
| floor              | 6                      |
| view               | sea view               |
| quality            | not chosen             |
| transfer fee payer | Seller and buyer 50/50 |
|                    |                        |