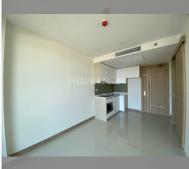

Condo for sale 1 bedroom 35 m<sup>2</sup> in The Riviera Jomtien, Pattaya

## **UNIT PARAMETERS:**

| FS-48107         |
|------------------|
| foreign quota    |
| 1 bedroom        |
| 35m <sup>2</sup> |
| 37               |
| city view        |
|                  |

| district    | Jomtien       |
|-------------|---------------|
| buildings   | 1             |
| floors      | 46            |
| built in    | 2018          |
| maintenance | ₿ 21,000/year |