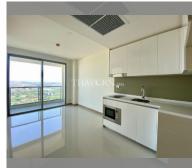

Condo for sale 1 bedroom 35 m<sup>2</sup> in The Riviera Jomtien, Pattaya

## **UNIT PARAMETERS:**

| FS-48107         |
|------------------|
| foreign quota    |
| 1 bedroom        |
| 35m <sup>2</sup> |
| 37               |
| city view        |
|                  |

| district    | Jomtien       |
|-------------|---------------|
| buildings   | 1             |
| floors      | 46            |
| built in    | 2018          |
| maintenance | ₿ 21,000/year |