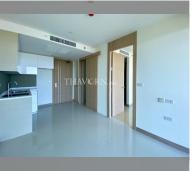

Condo for sale 1 bedroom 35 m<sup>2</sup> in The Riviera Jomtien, Pattaya

## **UNIT PARAMETERS:**

| FS-48107         |
|------------------|
| foreign quota    |
| 1 bedroom        |
| 35m <sup>2</sup> |
| 37               |
| city view        |
|                  |

| district    | Jomtien       |
|-------------|---------------|
| buildings   | 1             |
| floors      | 46            |
| built in    | 2018          |
| maintenance | ₿ 21,000/year |