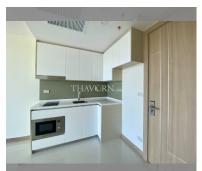

Condo for sale 1 bedroom 35 m<sup>2</sup> in The Riviera Jomtien, Pattaya

## **UNIT PARAMETERS:**

| FS-48107         |
|------------------|
| foreign quota    |
| 1 bedroom        |
| 35m <sup>2</sup> |
| 37               |
| city view        |
|                  |

| district    | Jomtien       |
|-------------|---------------|
| buildings   | 1             |
| floors      | 46            |
| built in    | 2018          |
| maintenance | ₿ 21,000/year |