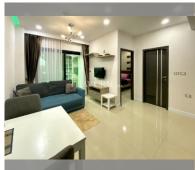

Condo for sale 1 bedroom 35 m<sup>2</sup> in Dusit Grand Condo View, Pattaya

## **UNIT PARAMETERS:**

| UID                | FS-44710         |
|--------------------|------------------|
| quota              | foreign quota    |
| type               | 1 bedroom        |
| size               | 35m <sup>2</sup> |
| floor              | 13               |
| view               | sea view         |
| transfer fee payer | 50/50            |