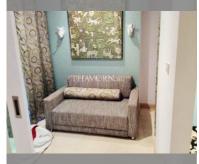

### UNIT PARAMETERS:

| UID                | FS-44705           |
|--------------------|--------------------|
| quota              | foreign quota      |
| type               | 2 bedroom          |
| size               | 66.2m <sup>2</sup> |
| floor              | 5                  |
| view               | city view          |
| transfer fee payer | By the buyer       |