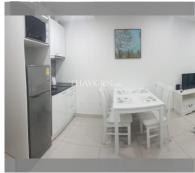

Condo for sale 1 bedroom 35 m<sup>2</sup> in Siam Oriental Plaza, Pattaya

## **UNIT PARAMETERS:**

| UID                | FS-44043   |
|--------------------|------------|
| quota              | thai quota |
| type               | 1 bedroom  |
| size               | 35m²       |
| floor              | 2          |
| view               | city view  |
| transfer cost      |            |
| transfer fee payer |            |
| additional cost    |            |