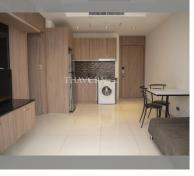

Condo for sale 1 bedroom 37 m<sup>2</sup> in Nam Talay Condominium, Pattaya

## **UNIT PARAMETERS:**

| transfer fee payer | by the buyer  |
|--------------------|---------------|
| view               | sea view      |
| floor              | 5             |
| size               | 37m²          |
| type               | 1 bedroom     |
| quota              | foreign quota |
| UID                | FS-40763      |