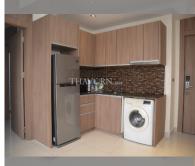

Condo for sale 1 bedroom 37 m<sup>2</sup> in Nam Talay Condominium, Pattaya

## **UNIT PARAMETERS:**

| transfer fee payer | by the buyer  |
|--------------------|---------------|
| view               | sea view      |
| floor              | 5             |
| size               | 37m²          |
| type               | 1 bedroom     |
| quota              | foreign quota |
| UID                | FS-40763      |