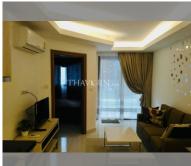

Condo for sale 1 bedroom 37 m<sup>2</sup> in Laguna Beach Resort 2, Pattaya

## **UNIT PARAMETERS:**

| UID   | FS-40757      |
|-------|---------------|
| quota | foreign quota |
| type  | 1 bedroom     |
| size  | 37m²          |
| floor | 1             |
| view  | pool access   |