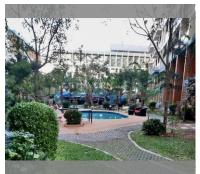

Condo for sale 1 bedroom 37 m<sup>2</sup> in Laguna Beach Resort 2, Pattaya

## **UNIT PARAMETERS:**

| UID   | FS-40757      |
|-------|---------------|
| quota | foreign quota |
| type  | 1 bedroom     |
| size  | 37m²          |
| floor | 1             |
| view  | pool access   |