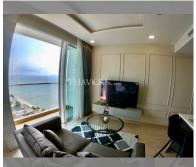

Condo for sale 1 bedroom 40.5 m<sup>2</sup> in Cetus, Pattaya

## **UNIT PARAMETERS:**

| UID                | FS-32635           |
|--------------------|--------------------|
| quota              | thai quota         |
| type               | 1 bedroom          |
| size               | 40.5m <sup>2</sup> |
| floor              | 24                 |
| view               | sea view           |
| quality            | not chosen         |
| transfer fee payer | By the buyer       |