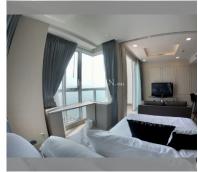

Condo for sale 1 bedroom 40.5 m<sup>2</sup> in Cetus, Pattaya

## **UNIT PARAMETERS:**

| UID                | FS-32635           |
|--------------------|--------------------|
| quota              | thai quota         |
| type               | 1 bedroom          |
| size               | 40.5m <sup>2</sup> |
| floor              | 24                 |
| view               | sea view           |
| quality            | not chosen         |
| transfer fee payer | By the buyer       |