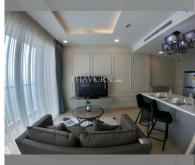

Condo for sale 1 bedroom 40.5 m<sup>2</sup> in Cetus, Pattaya

## **UNIT PARAMETERS:**

| UID                | FS-32635           |
|--------------------|--------------------|
| quota              | thai quota         |
| type               | 1 bedroom          |
| size               | 40.5m <sup>2</sup> |
| floor              | 24                 |
| view               | sea view           |
| quality            | not chosen         |
| transfer fee payer | By the buyer       |