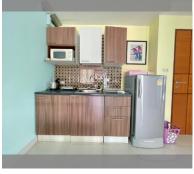

Condo for sale 1 bedroom 52 m<sup>2</sup> in Neo Condominium, Pattaya

## **UNIT PARAMETERS:**

| UID                | FS-32461               |
|--------------------|------------------------|
| quota              | foreign quota          |
| type               | 1 bedroom              |
| size               | 52m²                   |
| floor              | 6                      |
| view               | pool view              |
| transfer fee payer | Seller and Buyer 50/50 |
| exclusive          | on                     |