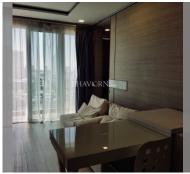

Condo for sale 1 bedroom 41 m<sup>2</sup> in Cetus, Pattaya

## **UNIT PARAMETERS:**

| UID                | FS-32386               |
|--------------------|------------------------|
| quota              | foreign quota          |
| type               | 1 bedroom              |
| size               | 41m²                   |
| floor              | 16                     |
| view               | sea view               |
| transfer cost      |                        |
| transfer fee payer | seller and buyer 50/50 |
| additional cost    |                        |
|                    |                        |