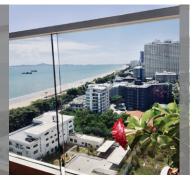

## **UNIT PARAMETERS:**

| UID                | FS-32386               |
|--------------------|------------------------|
| quota              | foreign quota          |
| type               | 1 bedroom              |
| size               | 41m²                   |
| floor              | 16                     |
| view               | sea view               |
| transfer cost      |                        |
| transfer fee payer | seller and buyer 50/50 |
| additional cost    |                        |
|                    |                        |

| district    | Jomtien       |
|-------------|---------------|
| buildings   | 2             |
| floors      | 49            |
| built in    | 2014          |
| maintenance | ₿ 19,680/year |

## **FACILITIES:**

General information: highrise, meters to beach: 50, minutes to beach: 1, multy-level parking, covered parking.

Swimming pool: swimming pool, rooftop pool, jacuzzi.

Chill zone: garden, rooftop chillout.