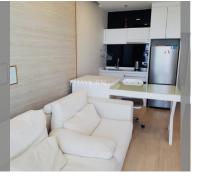

Condo for sale 1 bedroom 41 m<sup>2</sup> in Cetus, Pattaya

## **UNIT PARAMETERS:**

| UID                | FS-32386               |
|--------------------|------------------------|
| quota              | foreign quota          |
| type               | 1 bedroom              |
| size               | 41m²                   |
| floor              | 16                     |
| view               | sea view               |
| transfer cost      |                        |
| transfer fee payer | seller and buyer 50/50 |
| additional cost    |                        |
|                    |                        |