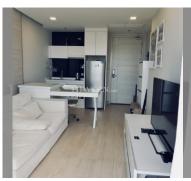

Condo for sale 1 bedroom 41 m<sup>2</sup> in Cetus, Pattaya

## **UNIT PARAMETERS:**

| UID                | FS-32386               |
|--------------------|------------------------|
| quota              | foreign quota          |
| type               | 1 bedroom              |
| size               | 41m²                   |
| floor              | 16                     |
| view               | sea view               |
| transfer cost      |                        |
| transfer fee payer | seller and buyer 50/50 |
| additional cost    |                        |
|                    |                        |