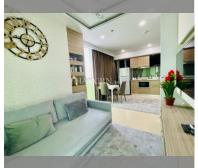

Condo for sale 1 bedroom 44 m<sup>2</sup> in Dusit Grand Condo View, Pattaya

## **UNIT PARAMETERS:**

| UID                | FS-31521               |
|--------------------|------------------------|
| quota              | foreign quota          |
| type               | 1 bedroom              |
| size               | 44m²                   |
| floor              | 16                     |
| view               | sea view               |
| transfer fee payer | seller and buyer 50/50 |