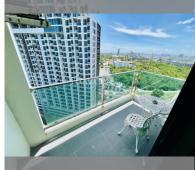

## **UNIT PARAMETERS:**

| UID                | FS-31521               |
|--------------------|------------------------|
| quota              | foreign quota          |
| type               | 1 bedroom              |
| size               | 44m²                   |
| floor              | 16                     |
| view               | sea view               |
| transfer fee payer | seller and buyer 50/50 |

| district    | Jomtien       |
|-------------|---------------|
| buildings   | 1             |
| floors      | 36            |
| built in    | 2014          |
| maintenance | ₿ 21,120/year |