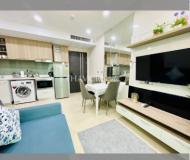

## UNIT PARAMETERS:

| UID                | FS-31516               |
|--------------------|------------------------|
| quota              | foreign quota          |
| type               | 1 bedroom              |
| size               | 35m <sup>2</sup>       |
| floor              | 32                     |
| view               | sea view               |
| transfer fee payer | seller and buyer 50/50 |