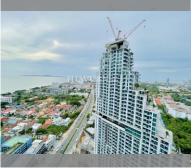

#### PROJECT PARAMETERS:

| district    | Jomtien       |
|-------------|---------------|
| buildings   | 1             |
| floors      | 36            |
| built in    | 2014          |
| maintenance | ₿ 16,800/year |