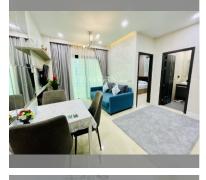

## UNIT PARAMETERS:

| UID                | FS-31516               |
|--------------------|------------------------|
| quota              | foreign quota          |
| type               | 1 bedroom              |
| size               | 35m <sup>2</sup>       |
| floor              | 32                     |
| view               | sea view               |
| transfer fee payer | seller and buyer 50/50 |