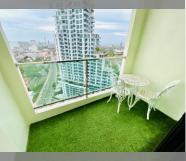

## UNIT PARAMETERS:

| UID                | FS-31516               |
|--------------------|------------------------|
| quota              | foreign quota          |
| type               | 1 bedroom              |
| size               | 35m <sup>2</sup>       |
| floor              | 32                     |
| view               | sea view               |
| transfer fee payer | seller and buyer 50/50 |