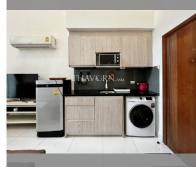

# **THAVORN ASIA PROPERTY**

Condo for sale 1 bedroom 37 m<sup>2</sup> in Laguna Beach Resort 2, Pattaya

### UNIT PARAMETERS:

| UID                | FS-30404          |
|--------------------|-------------------|
| quota              | company ownership |
| type               | 1 bedroom         |
| size               | 37m <sup>2</sup>  |
| floor              | 1                 |
| view               | pool access       |
| transfer fee payer | Sell with company |