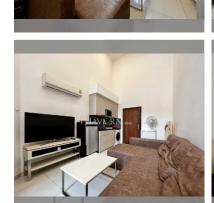

# **THAVORN ASIA PROPERTY**

Condo for sale 1 bedroom 37 m<sup>2</sup> in Laguna Beach Resort 2, Pattaya

### UNIT PARAMETERS:

| UID                | FS-30404          |
|--------------------|-------------------|
| quota              | company ownership |
| type               | 1 bedroom         |
| size               | 37m <sup>2</sup>  |
| floor              | 1                 |
| view               | pool access       |
| transfer fee payer | Sell with company |