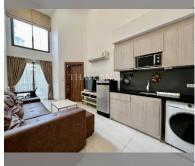

# **THAVORN ASIA PROPERTY**

Condo for sale 1 bedroom 37 m<sup>2</sup> in Laguna Beach Resort 2, Pattaya

### UNIT PARAMETERS:

| UID                | FS-30404          |
|--------------------|-------------------|
| quota              | company ownership |
| type               | 1 bedroom         |
| size               | 37m <sup>2</sup>  |
| floor              | 1                 |
| view               | pool access       |
| transfer fee payer | Sell with company |