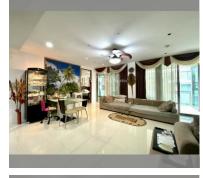

# **THAVORN ASIA PROPERTY**

Condo for sale 4 bedroom 125 m<sup>2</sup> in The Sanctuary, Pattaya

## UNIT PARAMETERS:

| UID                | FS-28044      |
|--------------------|---------------|
| quota              | foreign quota |
| type               | 4 bedroom     |
| size               | 125m²         |
| floor              | 2             |
| view               | garden view   |
| quality            | not chosen    |
| transfer fee payer | By the buyer  |