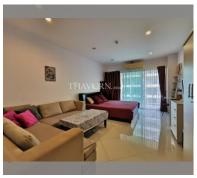

# **THAVORN ASIA PROPERTY**

Condo for sale studio 40 m<sup>2</sup> in Diamond Suites Resort, Pattaya

### UNIT PARAMETERS:

| UID                | FS-28043               |
|--------------------|------------------------|
| quota              | foreign quota          |
| type               | studio                 |
| size               | 40m <sup>2</sup>       |
| floor              | 4                      |
| view               | pool view              |
| quality            | not chosen             |
| transfer fee payer | Seller and Buyer 50/50 |