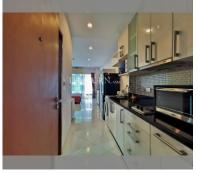

# **THAVORN ASIA PROPERTY**

Condo for sale studio 40 m<sup>2</sup> in Diamond Suites Resort, Pattaya

### UNIT PARAMETERS:

| UID                | FS-28043               |
|--------------------|------------------------|
| quota              | foreign quota          |
| type               | studio                 |
| size               | 40m <sup>2</sup>       |
| floor              | 4                      |
| view               | pool view              |
| quality            | not chosen             |
| transfer fee payer | Seller and Buyer 50/50 |