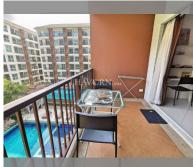

#### FACILITIES:

**General information:** resort, meters to beach: 700, minutes to beach: 10, open parking.

Swimming pool: swimming pool, kids pool. Chill zone: chill zone, garden.

Health zone: gym, sauna.