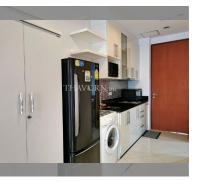

# **THAVORN ASIA PROPERTY**

Condo for sale studio 40 m<sup>2</sup> in Diamond Suites Resort, Pattaya

### UNIT PARAMETERS:

| UID                | FS-28043               |
|--------------------|------------------------|
| quota              | foreign quota          |
| type               | studio                 |
| size               | 40m <sup>2</sup>       |
| floor              | 4                      |
| view               | pool view              |
| quality            | not chosen             |
| transfer fee payer | Seller and Buyer 50/50 |