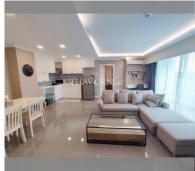

Condo for sale 2 bedroom 71.04 m<sup>2</sup> in The Orient Resort and Spa, Pattaya

## **UNIT PARAMETERS:**

| UID                | FS-28041               |
|--------------------|------------------------|
| quota              | thai quota             |
| type               | 2 bedroom              |
| size               | 71.04m <sup>2</sup>    |
| floor              | 6                      |
| view               | city view              |
| transfer fee payer | Seller and Buyer 50/50 |