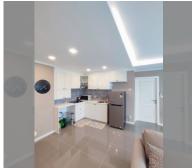

Condo for sale 2 bedroom 71.04 m<sup>2</sup> in The Orient Resort and Spa, Pattaya

## **UNIT PARAMETERS:**

| UID                | FS-28041               |
|--------------------|------------------------|
| quota              | thai quota             |
| type               | 2 bedroom              |
| size               | 71.04m <sup>2</sup>    |
| floor              | 6                      |
| view               | city view              |
| transfer fee payer | Seller and Buyer 50/50 |