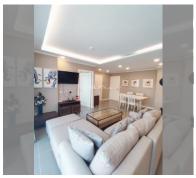

Condo for sale 2 bedroom 71.04 m<sup>2</sup> in The Orient Resort and Spa, Pattaya

## **UNIT PARAMETERS:**

| UID                | FS-28041               |
|--------------------|------------------------|
| quota              | thai quota             |
| type               | 2 bedroom              |
| size               | 71.04m <sup>2</sup>    |
| floor              | 6                      |
| view               | city view              |
| transfer fee payer | Seller and Buyer 50/50 |