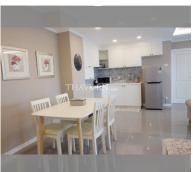

Condo for sale 2 bedroom 71.04 m<sup>2</sup> in The Orient Resort and Spa, Pattaya

## **UNIT PARAMETERS:**

| UID                | FS-28041               |
|--------------------|------------------------|
| quota              | thai quota             |
| type               | 2 bedroom              |
| size               | 71.04m <sup>2</sup>    |
| floor              | 6                      |
| view               | city view              |
| transfer fee payer | Seller and Buyer 50/50 |