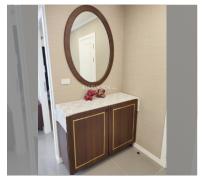

Condo for sale 2 bedroom 71.04 m<sup>2</sup> in The Orient Resort and Spa, Pattaya

## **UNIT PARAMETERS:**

| UID                | FS-28041               |
|--------------------|------------------------|
| quota              | thai quota             |
| type               | 2 bedroom              |
| size               | 71.04m <sup>2</sup>    |
| floor              | 6                      |
| view               | city view              |
| transfer fee payer | Seller and Buyer 50/50 |