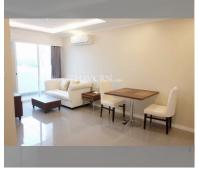

Condo for sale 1 bedroom 35 m<sup>2</sup> in The Orient Resort and Spa, Pattaya

## **UNIT PARAMETERS:**

| UID                | FS-28040               |
|--------------------|------------------------|
| quota              | thai quota             |
| type               | 1 bedroom              |
| size               | 35m <sup>2</sup>       |
| floor              | 3                      |
| view               | city view              |
| transfer fee payer | Seller and Buyer 50/50 |