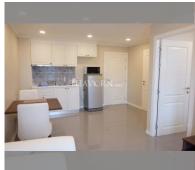

Condo for sale 1 bedroom 35 m<sup>2</sup> in The Orient Resort and Spa, Pattaya

## **UNIT PARAMETERS:**

| UID                | FS-28040               |
|--------------------|------------------------|
| quota              | thai quota             |
| type               | 1 bedroom              |
| size               | 35m <sup>2</sup>       |
| floor              | 3                      |
| view               | city view              |
| transfer fee payer | Seller and Buyer 50/50 |