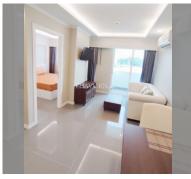

Condo for sale 1 bedroom 35 m<sup>2</sup> in The Orient Resort and Spa, Pattaya

## **UNIT PARAMETERS:**

| UID                | FS-28040               |
|--------------------|------------------------|
| quota              | thai quota             |
| type               | 1 bedroom              |
| size               | 35m <sup>2</sup>       |
| floor              | 3                      |
| view               | city view              |
| transfer fee payer | Seller and Buyer 50/50 |