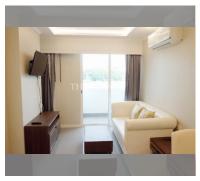

Condo for sale 1 bedroom 35 m<sup>2</sup> in The Orient Resort and Spa, Pattaya

## **UNIT PARAMETERS:**

| UID                | FS-28040               |
|--------------------|------------------------|
| quota              | thai quota             |
| type               | 1 bedroom              |
| size               | 35m <sup>2</sup>       |
| floor              | 3                      |
| view               | city view              |
| transfer fee payer | Seller and Buyer 50/50 |