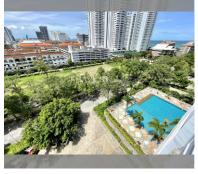

## **UNIT PARAMETERS:**

| UID                | FS-28039      |
|--------------------|---------------|
| quota              | foreign quota |
| type               | 1 bedroom     |
| size               | 86m²          |
| floor              | 9             |
| view               | pool view     |
| quality            | not chosen    |
| transfer fee payer | 50/50         |

## **FACILITIES:**

**General information:** highrise, meters to beach: 150, minutes to beach: 3, open

parking, covered parking.

Swimming pool: swimming pool.

Other: reception, CCTV, security, minimart,

laundry, room service.