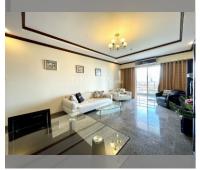

Condo for sale 1 bedroom 86 m<sup>2</sup> in View Talay 5, Pattaya

## **UNIT PARAMETERS:**

| UID                | FS-28039      |
|--------------------|---------------|
| quota              | foreign quota |
| type               | 1 bedroom     |
| size               | 86m²          |
| floor              | 9             |
| view               | pool view     |
| quality            | not chosen    |
| transfer fee payer | 50/50         |