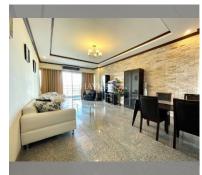

Condo for sale 1 bedroom 86 m<sup>2</sup> in View Talay 5, Pattaya

## **UNIT PARAMETERS:**

| UID                | FS-28039      |
|--------------------|---------------|
| quota              | foreign quota |
| type               | 1 bedroom     |
| size               | 86m²          |
| floor              | 9             |
| view               | pool view     |
| quality            | not chosen    |
| transfer fee payer | 50/50         |