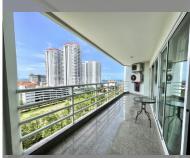

Condo for sale 1 bedroom 86 m<sup>2</sup> in View Talay 5, Pattaya

## **UNIT PARAMETERS:**

| UID                | FS-28039      |
|--------------------|---------------|
| quota              | foreign quota |
| type               | 1 bedroom     |
| size               | 86m²          |
| floor              | 9             |
| view               | pool view     |
| quality            | not chosen    |
| transfer fee payer | 50/50         |

## **FACILITIES:**

**General information:** highrise, meters to beach: 150, minutes to beach: 3, open

parking, covered parking.

Swimming pool: swimming pool.

Other: reception, CCTV, security, minimart,

laundry, room service.