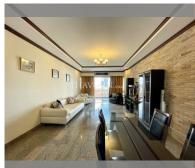

Condo for sale 1 bedroom 86 m<sup>2</sup> in View Talay 5, Pattaya

## **UNIT PARAMETERS:**

| UID                | FS-28039      |
|--------------------|---------------|
| quota              | foreign quota |
| type               | 1 bedroom     |
| size               | 86m²          |
| floor              | 9             |
| view               | pool view     |
| quality            | not chosen    |
| transfer fee payer | 50/50         |