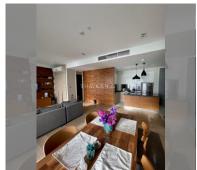

Condo for sale 1 bedroom 103 m<sup>2</sup> in Reflection Jomtien, Pattaya

## **UNIT PARAMETERS:**

| UID   | FS-27907   |
|-------|------------|
| quota | thai quota |
| type  | 1 bedroom  |
| size  | 103m²      |
| floor | 25         |
| view  | sea view   |

| district  | Jomtien |
|-----------|---------|
| buildings | 2       |
| floors    | 55      |
| built in  | 2013    |