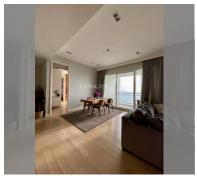

Condo for sale 1 bedroom 103 m<sup>2</sup> in Reflection Jomtien, Pattaya

## **UNIT PARAMETERS:**

| UID   | FS-27907   |
|-------|------------|
| quota | thai quota |
| type  | 1 bedroom  |
| size  | 103m²      |
| floor | 25         |
| view  | sea view   |

| district  | Jomtien |
|-----------|---------|
| buildings | 2       |
| floors    | 55      |
| built in  | 2013    |