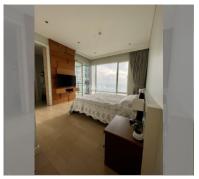

Condo for sale 1 bedroom 103 m<sup>2</sup> in Reflection Jomtien, Pattaya

## **UNIT PARAMETERS:**

| UID   | FS-27907   |
|-------|------------|
| quota | thai quota |
| type  | 1 bedroom  |
| size  | 103m²      |
| floor | 25         |
| view  | sea view   |

| district  | Jomtien |
|-----------|---------|
| buildings | 2       |
| floors    | 55      |
| built in  | 2013    |