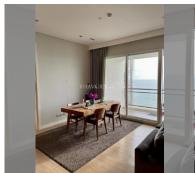

Condo for sale 1 bedroom 103 m<sup>2</sup> in Reflection Jomtien, Pattaya

## **UNIT PARAMETERS:**

| UID   | FS-27907   |
|-------|------------|
| quota | thai quota |
| type  | 1 bedroom  |
| size  | 103m²      |
| floor | 25         |
| view  | sea view   |

| district  | Jomtien |
|-----------|---------|
| buildings | 2       |
| floors    | 55      |
| built in  | 2013    |