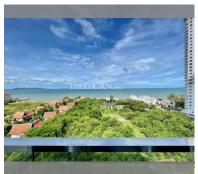

Condo for sale 1 bedroom 40 m<sup>2</sup> in Nam Talay Condominium, Pattaya

## **UNIT PARAMETERS:**

| FS-27903      |
|---------------|
| foreign quota |
| 1 bedroom     |
| 40m²          |
| 11            |
| sea view      |
| not chosen    |
| on            |
| On Buyer      |
| on            |
|               |

## **FACILITIES:**

General information: resort, meters to beach: 50, minutes to beach: 2, open parking.

**Swimming pool:** swimming pool, kids pool, jacuzzi.

Chill zone: garden, rooftop chillout.

Health zone: gym, massage.