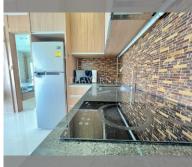

Condo for sale 1 bedroom 40 m<sup>2</sup> in Nam Talay Condominium, Pattaya

## **B** 3,100,000

## **UNIT PARAMETERS:**

| FS-27903      |
|---------------|
| foreign quota |
| 1 bedroom     |
| 40m²          |
| 11            |
| sea view      |
| not chosen    |
| on            |
| On Buyer      |
| on            |
|               |



| district  | Na Jomtien |
|-----------|------------|
| buildings | 1          |
| floors    | 13         |
| built in  | 2014       |

## **FACILITIES:**

General information: resort, meters to beach: 50, minutes to beach: 2, open parking.

**Swimming pool:** swimming pool, kids pool, jacuzzi.

Chill zone: garden, rooftop chillout.

Health zone: gym, massage.

Other: reception, lobby, CCTV, security,

minimart, laundry, room service.