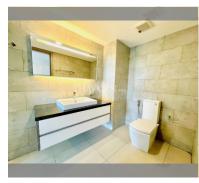

Condo for sale studio 35 m² in Water's Edge, Pattaya

## **UNIT PARAMETERS:**

| UID                | FS-27901      |
|--------------------|---------------|
| quota              | foreign quota |
| type               | studio        |
| size               | 35m²          |
| floor              | 3             |
| view               | sea view      |
| quality            | not chosen    |
| transfer fee payer | On buyer      |