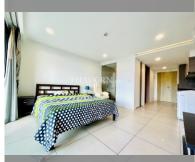

Condo for sale studio 35 m² in Water's Edge, Pattaya

## **UNIT PARAMETERS:**

| UID                | FS-27901      |
|--------------------|---------------|
| quota              | foreign quota |
| type               | studio        |
| size               | 35m²          |
| floor              | 3             |
| view               | sea view      |
| quality            | not chosen    |
| transfer fee payer | On buyer      |