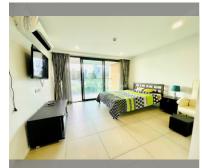

Condo for sale studio 35 m² in Water's Edge, Pattaya

## **UNIT PARAMETERS:**

| UID                | FS-27901      |
|--------------------|---------------|
| quota              | foreign quota |
| type               | studio        |
| size               | 35m²          |
| floor              | 3             |
| view               | sea view      |
| quality            | not chosen    |
| transfer fee payer | On buyer      |