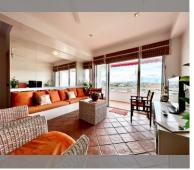

Condo for sale 2 bedroom 86 m<sup>2</sup> in Somphong Condotel, Pattaya

## **UNIT PARAMETERS:**

| UID                | FS-27858            |
|--------------------|---------------------|
| quota              | foreign quota       |
| type               | 2 bedroom           |
| size               | 86m²                |
| floor              | 7                   |
| view               | sea view            |
| quality            | not chosen          |
| transfer fee payer | Seller 50/ Buyer 50 |