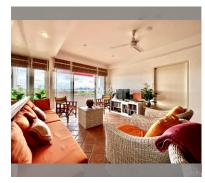

Condo for sale 2 bedroom 86 m<sup>2</sup> in Somphong Condotel, Pattaya

## **UNIT PARAMETERS:**

| UID                | FS-27858            |
|--------------------|---------------------|
| quota              | foreign quota       |
| type               | 2 bedroom           |
| size               | 86m²                |
| floor              | 7                   |
| view               | sea view            |
| quality            | not chosen          |
| transfer fee payer | Seller 50/ Buyer 50 |