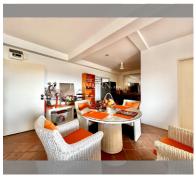

Condo for sale 2 bedroom 86 m<sup>2</sup> in Somphong Condotel, Pattaya

## **UNIT PARAMETERS:**

| UID                | FS-27858            |
|--------------------|---------------------|
| quota              | foreign quota       |
| type               | 2 bedroom           |
| size               | 86m²                |
| floor              | 7                   |
| view               | sea view            |
| quality            | not chosen          |
| transfer fee payer | Seller 50/ Buyer 50 |