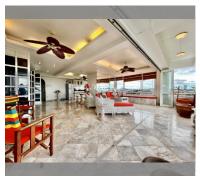

Condo for sale 1 bedroom 93  $\mathrm{m}^2$  in Somphong Condotel, Pattaya

## **UNIT PARAMETERS:**

| UID                | FS-27857      |
|--------------------|---------------|
| quota              | foreign quota |
| type               | 1 bedroom     |
| size               | 93m²          |
| floor              | 7             |
| view               | sea view      |
| quality            | not chosen    |
| transfer fee payer | 50/50         |