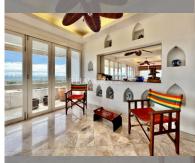

Condo for sale 1 bedroom 93  $\mathrm{m}^2$  in Somphong Condotel, Pattaya

## **UNIT PARAMETERS:**

| UID                | FS-27857      |
|--------------------|---------------|
| quota              | foreign quota |
| type               | 1 bedroom     |
| size               | 93m²          |
| floor              | 7             |
| view               | sea view      |
| quality            | not chosen    |
| transfer fee payer | 50/50         |