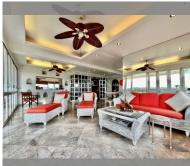

Condo for sale 1 bedroom 93  $\mathrm{m}^2$  in Somphong Condotel, Pattaya

## **UNIT PARAMETERS:**

| UID                | FS-27857      |
|--------------------|---------------|
| quota              | foreign quota |
| type               | 1 bedroom     |
| size               | 93m²          |
| floor              | 7             |
| view               | sea view      |
| quality            | not chosen    |
| transfer fee payer | 50/50         |