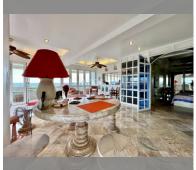

Condo for sale 1 bedroom 93  $\mathrm{m}^2$  in Somphong Condotel, Pattaya

## **UNIT PARAMETERS:**

| UID                | FS-27857      |
|--------------------|---------------|
| quota              | foreign quota |
| type               | 1 bedroom     |
| size               | 93m²          |
| floor              | 7             |
| view               | sea view      |
| quality            | not chosen    |
| transfer fee payer | 50/50         |