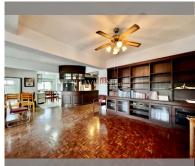

Condo for sale 2 bedroom 179 m<sup>2</sup> in Somphong Condotel, Pattaya

## **UNIT PARAMETERS:**

| UID                | FS-27854               |
|--------------------|------------------------|
| quota              | foreign quota          |
| type               | 2 bedroom              |
| size               | 179m²                  |
| floor              | 3                      |
| view               | city view              |
| quality            | not chosen             |
| transfer fee payer | seller and buyer 50/50 |