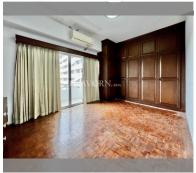

Condo for sale 2 bedroom 179 m<sup>2</sup> in Somphong Condotel, Pattaya

## **UNIT PARAMETERS:**

| UID                | FS-27854               |
|--------------------|------------------------|
| quota              | foreign quota          |
| type               | 2 bedroom              |
| size               | 179m²                  |
| floor              | 3                      |
| view               | city view              |
| quality            | not chosen             |
| transfer fee payer | seller and buyer 50/50 |