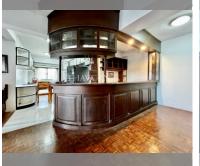

Condo for sale 2 bedroom 179 m<sup>2</sup> in Somphong Condotel, Pattaya

## **UNIT PARAMETERS:**

| UID                | FS-27854               |
|--------------------|------------------------|
| quota              | foreign quota          |
| type               | 2 bedroom              |
| size               | 179m²                  |
| floor              | 3                      |
| view               | city view              |
| quality            | not chosen             |
| transfer fee payer | seller and buyer 50/50 |