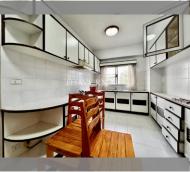

Condo for sale 2 bedroom 179 m<sup>2</sup> in Somphong Condotel, Pattaya

## **UNIT PARAMETERS:**

| UID                | FS-27854               |
|--------------------|------------------------|
| quota              | foreign quota          |
| type               | 2 bedroom              |
| size               | 179m²                  |
| floor              | 3                      |
| view               | city view              |
| quality            | not chosen             |
| transfer fee payer | seller and buyer 50/50 |