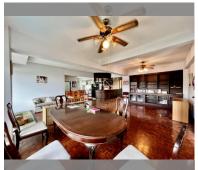

Condo for sale 2 bedroom 179 m<sup>2</sup> in Somphong Condotel, Pattaya

## **UNIT PARAMETERS:**

| UID                | FS-27854               |
|--------------------|------------------------|
| quota              | foreign quota          |
| type               | 2 bedroom              |
| size               | 179m²                  |
| floor              | 3                      |
| view               | city view              |
| quality            | not chosen             |
| transfer fee payer | seller and buyer 50/50 |