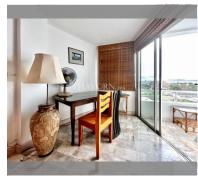

Condo for sale studio 40 m<sup>2</sup> in Somphong Condotel, Pattaya

## **UNIT PARAMETERS:**

| UID                | FS-27853               |
|--------------------|------------------------|
| quota              | foreign quota          |
| type               | studio                 |
| size               | 40m²                   |
| floor              | 6                      |
| view               | city view              |
| quality            | not chosen             |
| transfer fee payer | seller and buyer 50/50 |