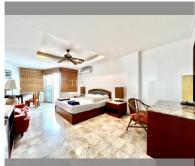

Condo for sale studio 40 m<sup>2</sup> in Somphong Condotel, Pattaya

## **UNIT PARAMETERS:**

| UID                | FS-27853               |
|--------------------|------------------------|
| quota              | foreign quota          |
| type               | studio                 |
| size               | 40m²                   |
| floor              | 6                      |
| view               | city view              |
| quality            | not chosen             |
| transfer fee payer | seller and buyer 50/50 |