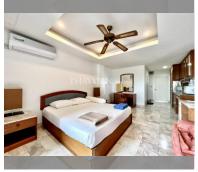

Condo for sale studio 40 m<sup>2</sup> in Somphong Condotel, Pattaya

## **UNIT PARAMETERS:**

| UID                | FS-27853               |
|--------------------|------------------------|
| quota              | foreign quota          |
| type               | studio                 |
| size               | 40m²                   |
| floor              | 6                      |
| view               | city view              |
| quality            | not chosen             |
| transfer fee payer | seller and buyer 50/50 |