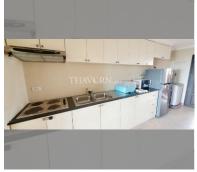

Condo for sale 1 bedroom 84.9 m<sup>2</sup> in Executive Residence 3, Pattaya

## **UNIT PARAMETERS:**

| UID                | FS-27703           |
|--------------------|--------------------|
| quota              | foreign quota      |
| type               | 1 bedroom          |
| size               | 84.9m <sup>2</sup> |
| floor              | 5                  |
| view               | city view          |
| quality            | not chosen         |
| transfer fee payer | 50/50              |