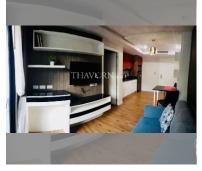

Condo for sale 1 bedroom 35 m<sup>2</sup> in Dusit Grand Park, Pattaya

## **UNIT PARAMETERS:**

| UID                | FS-27689         |
|--------------------|------------------|
| quota              | foreign quota    |
| type               | 1 bedroom        |
| size               | 35m <sup>2</sup> |
| floor              | 6                |
| view               | city view        |
| transfer fee payer | By the buyer     |