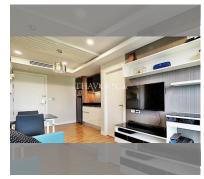

Condo for sale 1 bedroom 35 m<sup>2</sup> in Dusit Grand Park, Pattaya

## **UNIT PARAMETERS:**

| UID                | FS-27667      |
|--------------------|---------------|
| quota              | foreign quota |
| type               | 1 bedroom     |
| size               | 35m²          |
| floor              | 7             |
| view               | city view     |
| transfer fee payer | 50/50         |