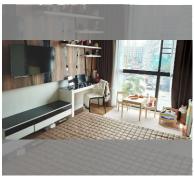

Condo for sale 2 bedroom 62 m<sup>2</sup> in Dusit Grand Park, Pattaya

## **UNIT PARAMETERS:**

| UID                | FS-27666         |
|--------------------|------------------|
| quota              | foreign quota    |
| type               | 2 bedroom        |
| size               | 62m <sup>2</sup> |
| floor              | 4                |
| view               | city view        |
| transfer fee payer | By the buyer     |