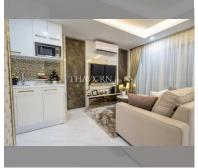

Condo for sale 1 bedroom 35 m<sup>2</sup> in Dusit Grand Park 2, Pattaya

## **UNIT PARAMETERS:**

| UID                | FS-27665         |
|--------------------|------------------|
| quota              | foreign quota    |
| type               | 1 bedroom        |
| size               | 35m <sup>2</sup> |
| floor              | 6                |
| view               | city view        |
| transfer cost      |                  |
| transfer fee payer | By the buyer     |
| additional cost    |                  |
|                    |                  |