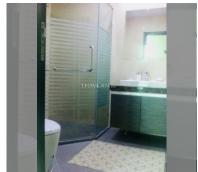

| view<br>transfer cost                  | 45m²         |
| transfer cost                          | 6            |
|                                        | sea view     |
|                                        |              |
| transfer fee payer                     | 50/50        |
| additional cost                        |              |



| district    | Jomtien       |
|-------------|---------------|
| buildings   | 1             |
| floors      | 36            |
| built in    | 2014          |
| maintenance | B 21,600/year |

## **FACILITIES:**

General information: highrise, meters to beach: 300, underground parking, open parking.

Swimming pool: swimming pool, kids pool,

waterfall, jacuzzi. **Health zone:** gym.

Other: reception, CCTV, security, minimart,

laundry.