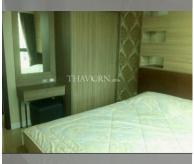

|
| view<br>transfer cost                  | 45m²         |
| transfer cost                          | 6            |
|                                        | sea view     |
|                                        |              |
| transfer fee payer                     | 50/50        |
| additional cost                        |              |



| district    | Jomtien       |
|-------------|---------------|
| buildings   | 1             |
| floors      | 36            |
| built in    | 2014          |
| maintenance | B 21,600/year |

## **FACILITIES:**

General information: highrise, meters to beach: 300, underground parking, open parking.

Swimming pool: swimming pool, kids pool,

waterfall, jacuzzi. **Health zone:** gym.

Other: reception, CCTV, security, minimart,

laundry.