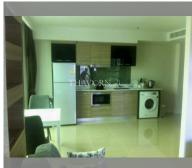

|
| view<br>transfer cost                  | 45m²         |
| transfer cost                          | 6            |
|                                        | sea view     |
|                                        |              |
| transfer fee payer                     | 50/50        |
| additional cost                        |              |



| district    | Jomtien       |
|-------------|---------------|
| buildings   | 1             |
| floors      | 36            |
| built in    | 2014          |
| maintenance | B 21,600/year |

## **FACILITIES:**

General information: highrise, meters to beach: 300, underground parking, open parking.

Swimming pool: swimming pool, kids pool,

waterfall, jacuzzi. **Health zone:** gym.

Other: reception, CCTV, security, minimart,

laundry.