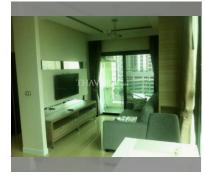

m    |
| view<br>transfer cost                  | 45m²         |
| transfer cost                          | 6            |
|                                        | sea view     |
|                                        |              |
| transfer fee payer                     | 50/50        |
| additional cost                        |              |



| district    | Jomtien       |
|-------------|---------------|
| buildings   | 1             |
| floors      | 36            |
| built in    | 2014          |
| maintenance | B 21,600/year |

## **FACILITIES:**

General information: highrise, meters to beach: 300, underground parking, open parking.

Swimming pool: swimming pool, kids pool,

waterfall, jacuzzi. **Health zone:** gym.

Other: reception, CCTV, security, minimart,

laundry.