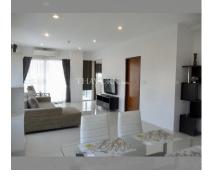

# THAVORN ASIA PROPERTY

Condo for sale 1 bedroom 68.56 m<sup>2</sup> in Diamond Suites Resort, Pattaya

### UNIT PARAMETERS:

| UID                | FS-27643            |
|--------------------|---------------------|
| quota              | foreign quota       |
| type               | 1 bedroom           |
| size               | 68.56m <sup>2</sup> |
| floor              | 6                   |
| view               | pool view           |
| transfer fee payer | 50/50               |