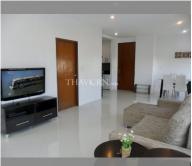

# THAVORN ASIA PROPERTY

Condo for sale 1 bedroom 68.56 m<sup>2</sup> in Diamond Suites Resort, Pattaya

### UNIT PARAMETERS:

| UID                | FS-27643            |
|--------------------|---------------------|
| quota              | foreign quota       |
| type               | 1 bedroom           |
| size               | 68.56m <sup>2</sup> |
| floor              | 6                   |
| view               | pool view           |
| transfer fee payer | 50/50               |