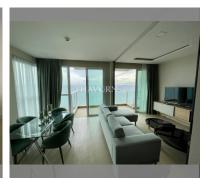

# **THAVORN ASIA PROPERTY**

Condo for sale 2 bedroom 89 m<sup>2</sup> in Cetus, Pattaya

## UNIT PARAMETERS:

| UID                | FS-27524   |
|--------------------|------------|
| quota              | thai quota |
| type               | 2 bedroom  |
| size               | 89m²       |
| floor              | 17         |
| view               | sea view   |
| transfer fee payer | 50:50      |