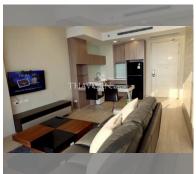

Condo for sale 1 bedroom 55 m<sup>2</sup> in Cetus, Pattaya

## **UNIT PARAMETERS:**

| UID                | FS-27523      |
|--------------------|---------------|
| quota              | foreign quota |
| type               | 1 bedroom     |
| size               | 55m²          |
| floor              | 22            |
| view               | sea view      |
| transfer fee payer | 50:50         |