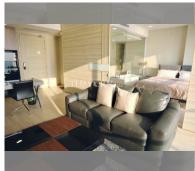

Condo for sale 1 bedroom 55 m<sup>2</sup> in Cetus, Pattaya

## **UNIT PARAMETERS:**

| UID                | FS-27523      |
|--------------------|---------------|
| quota              | foreign quota |
| type               | 1 bedroom     |
| size               | 55m²          |
| floor              | 22            |
| view               | sea view      |
| transfer fee payer | 50:50         |