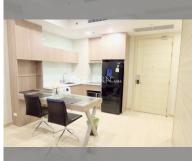

Condo for sale 1 bedroom 55 m<sup>2</sup> in Cetus, Pattaya

## **UNIT PARAMETERS:**

| UID                | FS-27523      |
|--------------------|---------------|
| quota              | foreign quota |
| type               | 1 bedroom     |
| size               | 55m²          |
| floor              | 22            |
| view               | sea view      |
| transfer fee payer | 50:50         |