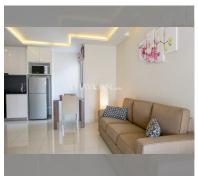

Condo for sale 1 bedroom 45 m<sup>2</sup> in New Nordic C View Boutique, Pattaya

## **UNIT PARAMETERS:**

| UID                | FS-27482               |
|--------------------|------------------------|
| quota              | foreign quota          |
| type               | 1 bedroom              |
| size               | 45m²                   |
| floor              | 4                      |
| view               | sea view               |
| transfer fee payer | seller and buyer 50/50 |