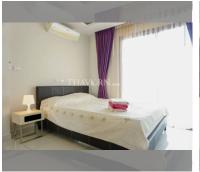

Condo for sale 1 bedroom 45 m<sup>2</sup> in New Nordic C View Boutique, Pattaya

## **UNIT PARAMETERS:**

| UID                | FS-27482               |
|--------------------|------------------------|
| quota              | foreign quota          |
| type               | 1 bedroom              |
| size               | 45m²                   |
| floor              | 4                      |
| view               | sea view               |
| transfer fee payer | seller and buyer 50/50 |