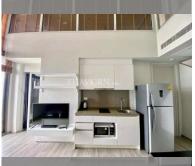

Condo for sale 2 bedroom 91 m<sup>2</sup> in Baan Plai Haad, Pattaya

## **UNIT PARAMETERS:**

| UID                | FS-27440               |
|--------------------|------------------------|
| quota              | foreign quota          |
| type               | 2 bedroom              |
| size               | 91m²                   |
| floor              | 9-10                   |
| view               | sea view               |
| transfer fee payer | seller and buyer 50/50 |