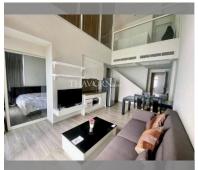

Condo for sale 2 bedroom 91 m<sup>2</sup> in Baan Plai Haad, Pattaya

## **UNIT PARAMETERS:**

| UID                | FS-27440               |
|--------------------|------------------------|
| quota              | foreign quota          |
| type               | 2 bedroom              |
| size               | 91m²                   |
| floor              | 9-10                   |
| view               | sea view               |
| transfer fee payer | seller and buyer 50/50 |