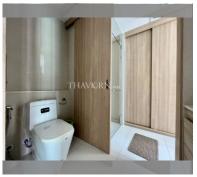

---------------|------------------------|
| quota              | foreign quota          |
| type               | 2 bedroom              |
| size               | 91m²                   |
| floor              | 9-10                   |
| view               | sea view               |
| transfer fee payer | seller and buyer 50/50 |



| district    | Wongamat       |
|-------------|----------------|
| buildings   | 2              |
| floors      | 31             |
| built in    | 2015           |
| maintenance | \$ 49,140/year |

## **FACILITIES:**

**General information:** highrise, open parking, covered parking.

**Swimming pool:** swimming pool, rooftop pool.

**Chill zone:** chill zone, garden, rooftop chillout.

Health zone: gym, sauna.

Other: lobby, CCTV, security, minimart.