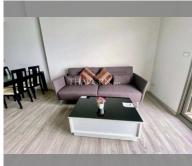

Condo for sale 2 bedroom 91 m<sup>2</sup> in Baan Plai Haad, Pattaya

## **UNIT PARAMETERS:**

| UID                | FS-27440               |
|--------------------|------------------------|
| quota              | foreign quota          |
| type               | 2 bedroom              |
| size               | 91m²                   |
| floor              | 9-10                   |
| view               | sea view               |
| transfer fee payer | seller and buyer 50/50 |