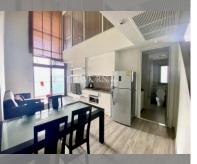

Condo for sale 2 bedroom 91 m<sup>2</sup> in Baan Plai Haad, Pattaya

## **UNIT PARAMETERS:**

| UID                | FS-27440               |
|--------------------|------------------------|
| quota              | foreign quota          |
| type               | 2 bedroom              |
| size               | 91m²                   |
| floor              | 9-10                   |
| view               | sea view               |
| transfer fee payer | seller and buyer 50/50 |