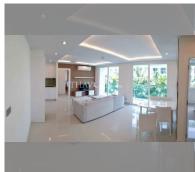

Condo for sale 2 bedroom 72 m<sup>2</sup> in Amazon Residence, Pattaya

## **UNIT PARAMETERS:**

| UID                | FS-27342      |
|--------------------|---------------|
| quota              | foreign quota |
| type               | 2 bedroom     |
| size               | 72m²          |
| floor              | 2             |
| view               | pool view     |
| quality            | not chosen    |
| transfer fee payer | 50:50         |