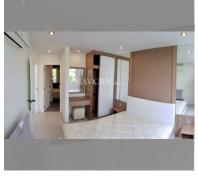

Condo for sale 2 bedroom 72 m<sup>2</sup> in Amazon Residence, Pattaya

## **UNIT PARAMETERS:**

| UID                | FS-27342      |
|--------------------|---------------|
| quota              | foreign quota |
| type               | 2 bedroom     |
| size               | 72m²          |
| floor              | 2             |
| view               | pool view     |
| quality            | not chosen    |
| transfer fee payer | 50:50         |