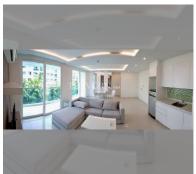

Condo for sale 2 bedroom 72 m<sup>2</sup> in Amazon Residence, Pattaya

## **UNIT PARAMETERS:**

| UID                | FS-27342      |
|--------------------|---------------|
| quota              | foreign quota |
| type               | 2 bedroom     |
| size               | 72m²          |
| floor              | 2             |
| view               | pool view     |
| quality            | not chosen    |
| transfer fee payer | 50:50         |