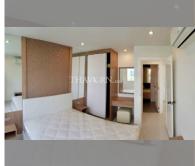

Condo for sale 2 bedroom 72 m<sup>2</sup> in Amazon Residence, Pattaya

## **UNIT PARAMETERS:**

| UID                | FS-27342      |
|--------------------|---------------|
| quota              | foreign quota |
| type               | 2 bedroom     |
| size               | 72m²          |
| floor              | 2             |
| view               | pool view     |
| quality            | not chosen    |
| transfer fee payer | 50:50         |