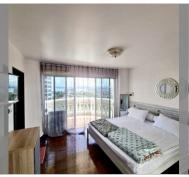

Condo for sale 1 bedroom 93 m<sup>2</sup> in Sky Beach, Pattaya

## **UNIT PARAMETERS:**

| UID                | FS-27118               |
|--------------------|------------------------|
| quota              | foreign quota          |
| type               | 1 bedroom              |
| size               | 93m²                   |
| floor              | 26                     |
| view               | sea view               |
| quality            | not chosen             |
| transfer fee payer | seller and buyer 50/50 |