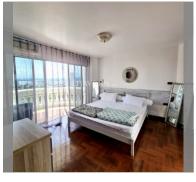

Condo for sale 1 bedroom 93 m<sup>2</sup> in Sky Beach, Pattaya

## **UNIT PARAMETERS:**

| UID                | FS-27118               |
|--------------------|------------------------|
| quota              | foreign quota          |
| type               | 1 bedroom              |
| size               | 93m²                   |
| floor              | 26                     |
| view               | sea view               |
| quality            | not chosen             |
| transfer fee payer | seller and buyer 50/50 |