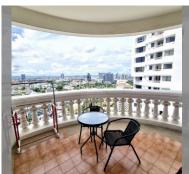

Condo for sale 1 bedroom 93 m<sup>2</sup> in Sky Beach, Pattaya

## **UNIT PARAMETERS:**

| UID                | FS-27118               |
|--------------------|------------------------|
| quota              | foreign quota          |
| type               | 1 bedroom              |
| size               | 93m²                   |
| floor              | 26                     |
| view               | sea view               |
| quality            | not chosen             |
| transfer fee payer | seller and buyer 50/50 |