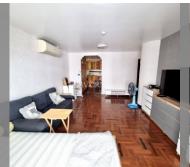

Condo for sale 1 bedroom 93 m<sup>2</sup> in Sky Beach, Pattaya

## **UNIT PARAMETERS:**

| UID                | FS-27118               |
|--------------------|------------------------|
| quota              | foreign quota          |
| type               | 1 bedroom              |
| size               | 93m²                   |
| floor              | 26                     |
| view               | sea view               |
| quality            | not chosen             |
| transfer fee payer | seller and buyer 50/50 |