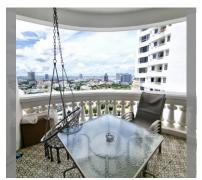

Condo for sale 1 bedroom 93 m<sup>2</sup> in Sky Beach, Pattaya

## **UNIT PARAMETERS:**

| UID                | FS-27118               |
|--------------------|------------------------|
| quota              | foreign quota          |
| type               | 1 bedroom              |
| size               | 93m²                   |
| floor              | 26                     |
| view               | sea view               |
| quality            | not chosen             |
| transfer fee payer | seller and buyer 50/50 |