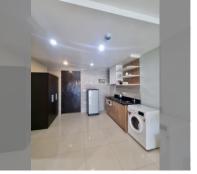

Condo for sale 1 bedroom 48 m<sup>2</sup> in Diamond Suites Resort, Pattaya

## **UNIT PARAMETERS:**

| UID                | FS-27117               |
|--------------------|------------------------|
| quota              | foreign quota          |
| type               | 1 bedroom              |
| size               | 48m²                   |
| floor              | 8                      |
| view               | pool view              |
| quality            | not chosen             |
| transfer fee payer | seller and buyer 50/50 |
|                    |                        |