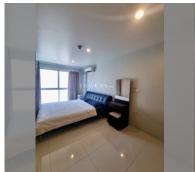

Condo for sale 1 bedroom 48 m<sup>2</sup> in Diamond Suites Resort, Pattaya

## **UNIT PARAMETERS:**

| UID                | FS-27117               |
|--------------------|------------------------|
| quota              | foreign quota          |
| type               | 1 bedroom              |
| size               | 48m²                   |
| floor              | 8                      |
| view               | pool view              |
| quality            | not chosen             |
| transfer fee payer | seller and buyer 50/50 |
|                    |                        |