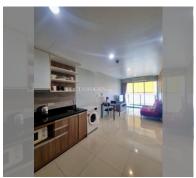

Condo for sale 1 bedroom 48 m<sup>2</sup> in Diamond Suites Resort, Pattaya

## **UNIT PARAMETERS:**

| UID                | FS-27117               |
|--------------------|------------------------|
| quota              | foreign quota          |
| type               | 1 bedroom              |
| size               | 48m²                   |
| floor              | 8                      |
| view               | pool view              |
| quality            | not chosen             |
| transfer fee payer | seller and buyer 50/50 |
|                    |                        |