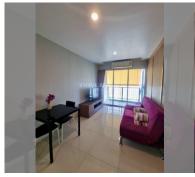

Condo for sale 1 bedroom 48 m<sup>2</sup> in Diamond Suites Resort, Pattaya

## **UNIT PARAMETERS:**

| UID                | FS-27117               |
|--------------------|------------------------|
| quota              | foreign quota          |
| type               | 1 bedroom              |
| size               | 48m²                   |
| floor              | 8                      |
| view               | pool view              |
| quality            | not chosen             |
| transfer fee payer | seller and buyer 50/50 |
|                    |                        |