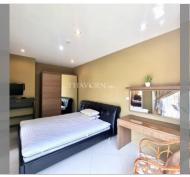

Condo for sale 2 bedroom 69 m<sup>2</sup> in Diamond Suites Resort, Pattaya

## **UNIT PARAMETERS:**

| UID                | FS-27116               |
|--------------------|------------------------|
| quota              | foreign quota          |
| type               | 2 bedroom              |
| size               | 69m²                   |
| floor              | 3                      |
| view               | city view              |
| transfer fee payer | seller and buyer 50/50 |