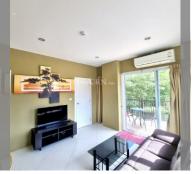

Condo for sale 2 bedroom 69 m<sup>2</sup> in Diamond Suites Resort, Pattaya

## **UNIT PARAMETERS:**

| UID                | FS-27116               |
|--------------------|------------------------|
| quota              | foreign quota          |
| type               | 2 bedroom              |
| size               | 69m²                   |
| floor              | 3                      |
| view               | city view              |
| transfer fee payer | seller and buyer 50/50 |