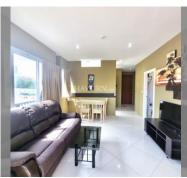

Condo for sale 2 bedroom 69 m<sup>2</sup> in Diamond Suites Resort, Pattaya

## **UNIT PARAMETERS:**

| UID                | FS-27116               |
|--------------------|------------------------|
| quota              | foreign quota          |
| type               | 2 bedroom              |
| size               | 69m²                   |
| floor              | 3                      |
| view               | city view              |
| transfer fee payer | seller and buyer 50/50 |