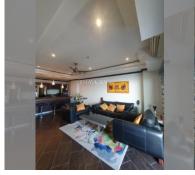

Condo for sale 2 bedroom 100 m<sup>2</sup> in View Talay 3, Pattaya

## **UNIT PARAMETERS:**

| UID                | FS-27112               |
|--------------------|------------------------|
| quota              | foreign quota          |
| type               | 2 bedroom              |
| size               | 100m²                  |
| floor              | 20                     |
| view               | sea view               |
| transfer fee payer | Seller and Buyer 50/50 |