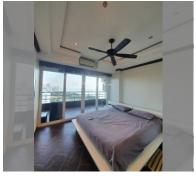

Condo for sale 2 bedroom 100 m<sup>2</sup> in View Talay 3, Pattaya

## **UNIT PARAMETERS:**

| UID                | FS-27112               |
|--------------------|------------------------|
| quota              | foreign quota          |
| type               | 2 bedroom              |
| size               | 100m²                  |
| floor              | 20                     |
| view               | sea view               |
| transfer fee payer | Seller and Buyer 50/50 |