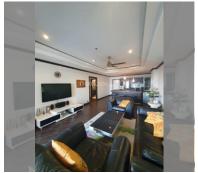

Condo for sale 2 bedroom 100 m<sup>2</sup> in View Talay 3, Pattaya

## **UNIT PARAMETERS:**

| UID                | FS-27112               |
|--------------------|------------------------|
| quota              | foreign quota          |
| type               | 2 bedroom              |
| size               | 100m²                  |
| floor              | 20                     |
| view               | sea view               |
| transfer fee payer | Seller and Buyer 50/50 |