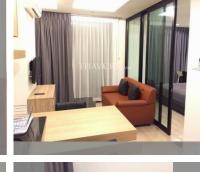

Condo for sale 1 bedroom 37 m<sup>2</sup> in The Chezz, Pattaya

## **UNIT PARAMETERS:**

| UID                | FS-27093               |
|--------------------|------------------------|
| quota              | thai quota             |
| type               | 1 bedroom              |
| size               | 37m²                   |
| floor              | 2                      |
| view               | city view              |
| quality            | not chosen             |
| transfer fee payer | seller and buyer 50:50 |