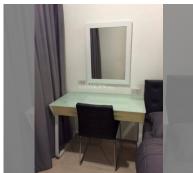

RAMETERS:**

| UID                | FS-27093               |
|--------------------|------------------------|
| quota              | thai quota             |
| type               | 1 bedroom              |
| size               | 37m²                   |
| floor              | 2                      |
| view               | city view              |
| quality            | not chosen             |
| transfer fee payer | seller and buyer 50:50 |



| district  | Central Pattaya |
|-----------|-----------------|
| buildings | 1               |
| floors    | 7               |

## **FACILITIES:**

General information: lowrise, open parking. Swimming pool: swimming pool, rooftop pool.

Chill zone: chill zone, garden, rooftop

chillout.

Health zone: gym, sauna. Other: lobby, CCTV, security.