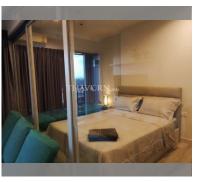

# THAVORN ASIA PROPERTY

Condo for sale 1 bedroom 32 m<sup>2</sup> in Centric Sea, Pattaya

## UNIT PARAMETERS:

| UID                | FS-27062               |
|--------------------|------------------------|
| quota              | thai quota             |
| type               | 1 bedroom              |
| size               | 32m <sup>2</sup>       |
| floor              | 11                     |
| view               | city view              |
| transfer fee payer | Seller and Buyer 50:50 |