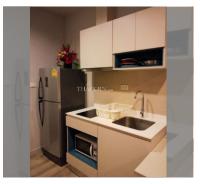

# THAVORN ASIA PROPERTY

Condo for sale 1 bedroom 32 m<sup>2</sup> in Centric Sea, Pattaya

## UNIT PARAMETERS:

| UID                | FS-27062               |
|--------------------|------------------------|
| quota              | thai quota             |
| type               | 1 bedroom              |
| size               | 32m <sup>2</sup>       |
| floor              | 11                     |
| view               | city view              |
| transfer fee payer | Seller and Buyer 50:50 |