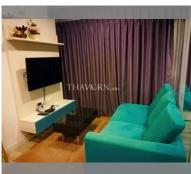

# THAVORN ASIA PROPERTY

Condo for sale 1 bedroom 32 m<sup>2</sup> in Centric Sea, Pattaya

## UNIT PARAMETERS:

| UID                | FS-27062               |
|--------------------|------------------------|
| quota              | thai quota             |
| type               | 1 bedroom              |
| size               | 32m <sup>2</sup>       |
| floor              | 11                     |
| view               | city view              |
| transfer fee payer | Seller and Buyer 50:50 |