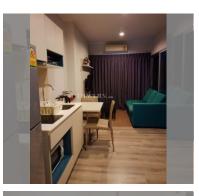

# THAVORN ASIA PROPERTY

Condo for sale 1 bedroom 32 m<sup>2</sup> in Centric Sea, Pattaya

## UNIT PARAMETERS:

| UID                | FS-27062               |
|--------------------|------------------------|
| quota              | thai quota             |
| type               | 1 bedroom              |
| size               | 32m <sup>2</sup>       |
| floor              | 11                     |
| view               | city view              |
| transfer fee payer | Seller and Buyer 50:50 |