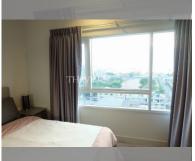

Condo for sale 2 bedroom 65 m<sup>2</sup> in Centric Sea, Pattaya

## **UNIT PARAMETERS:**

| UID                | FS-27061               |
|--------------------|------------------------|
| quota              | thai quota             |
| type               | 2 bedroom              |
| size               | 65m²                   |
| floor              | 11                     |
| view               | sea view               |
| transfer cost      |                        |
| transfer fee payer | Seller and Buyer 50:50 |
| additional cost    |                        |
|                    |                        |