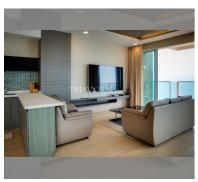

## **UNIT PARAMETERS:**

| transfer fee payer | Seller and Buyer 50:50 |
|--------------------|------------------------|
| view               | sea view               |
| floor              | 48                     |
| size               | 130m²                  |
| type               | 2 bedroom              |
| quota              | thai quota             |
| UID                | FS-27056               |

| district    | Jomtien       |
|-------------|---------------|
| buildings   | 2             |
| floors      | 49            |
| built in    | 2014          |
| maintenance | ₿ 62,400/year |