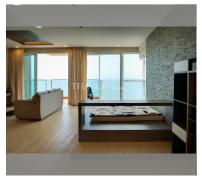

Condo for sale 2 bedroom 130 m<sup>2</sup> in Cetus, Pattaya

## **UNIT PARAMETERS:**

| transfer fee payer | Seller and Buyer 50:50 |
|--------------------|------------------------|
| view               | sea view               |
| floor              | 48                     |
| size               | 130m²                  |
| type               | 2 bedroom              |
| quota              | thai quota             |
| UID                | FS-27056               |