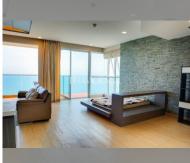

Condo for sale 2 bedroom 130 m<sup>2</sup> in Cetus, Pattaya

## **UNIT PARAMETERS:**

| transfer fee payer | Seller and Buyer 50:50 |
|--------------------|------------------------|
| view               | sea view               |
| floor              | 48                     |
| size               | 130m²                  |
| type               | 2 bedroom              |
| quota              | thai quota             |
| UID                | FS-27056               |