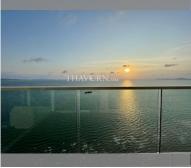

## UNIT PARAMETERS:

| UID                | FS-27055      |
|--------------------|---------------|
| quota              | foreign quota |
| type               | 2 bedroom     |
| size               | 89m²          |
| floor              | 46            |
| view               | sea view      |
| transfer cost      |               |
| transfer fee payer | By the buyer  |
| additional cost    |               |