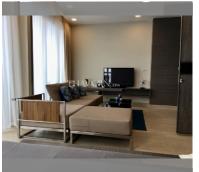

# THAVORN ASIA PROPERTY

Condo for sale 2 bedroom 89 m<sup>2</sup> in Cetus, Pattaya

## UNIT PARAMETERS:

| UID                | FS-27055      |
|--------------------|---------------|
| quota              | foreign quota |
| type               | 2 bedroom     |
| size               | 89m²          |
| floor              | 46            |
| view               | sea view      |
| transfer cost      |               |
| transfer fee payer | By the buyer  |
| additional cost    |               |