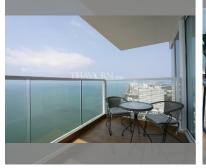

## UNIT PARAMETERS:

| UID                | FS-27055      |
|--------------------|---------------|
| quota              | foreign quota |
| type               | 2 bedroom     |
| size               | 89m²          |
| floor              | 46            |
| view               | sea view      |
| transfer cost      |               |
| transfer fee payer | By the buyer  |
| additional cost    |               |

#### FACILITIES:

**General information:** highrise, meters to beach: 50, minutes to beach: 1, multy-level parking, covered parking.

Swimming pool: swimming pool, rooftop pool, jacuzzi.

Chill zone: garden, rooftop chillout.