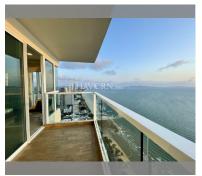

## UNIT PARAMETERS:

| UID                | FS-27055      |
|--------------------|---------------|
| quota              | foreign quota |
| type               | 2 bedroom     |
| size               | 89m²          |
| floor              | 46            |
| view               | sea view      |
| transfer cost      |               |
| transfer fee payer | By the buyer  |
| additional cost    |               |

#### FACILITIES:

**General information:** highrise, meters to beach: 50, minutes to beach: 1, multy-level parking, covered parking.

Swimming pool: swimming pool, rooftop pool, jacuzzi.

Chill zone: garden, rooftop chillout.