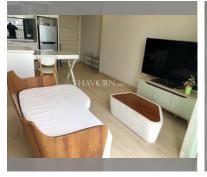

# THAVORN ASIA PROPERTY

Condo for sale 1 bedroom 40.5 m<sup>2</sup> in Cetus, Pattaya

### UNIT PARAMETERS:

| UID                | FS-27051           |
|--------------------|--------------------|
| quota              | thai quota         |
| type               | 1 bedroom          |
| size               | 40.5m <sup>2</sup> |
| floor              | 31                 |
| view               | sea view           |
| quality            | not chosen         |
| transfer fee payer | 50/50              |