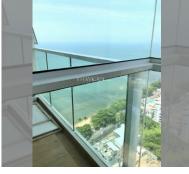

### UNIT PARAMETERS:

| UID                | FS-27051           |
|--------------------|--------------------|
| quota              | thai quota         |
| type               | 1 bedroom          |
| size               | 40.5m <sup>2</sup> |
| floor              | 31                 |
| view               | sea view           |
| quality            | not chosen         |
| transfer fee payer | 50/50              |