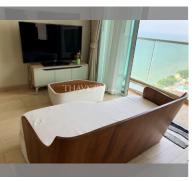

# THAVORN ASIA PROPERTY

Condo for sale 1 bedroom 40.5 m<sup>2</sup> in Cetus, Pattaya

### UNIT PARAMETERS:

| UID                | FS-27051           |
|--------------------|--------------------|
| quota              | thai quota         |
| type               | 1 bedroom          |
| size               | 40.5m <sup>2</sup> |
| floor              | 31                 |
| view               | sea view           |
| quality            | not chosen         |
| transfer fee payer | 50/50              |