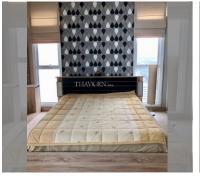

# THAVORN ASIA PROPERTY

Condo for sale 1 bedroom 40.5 m<sup>2</sup> in Cetus, Pattaya

### UNIT PARAMETERS:

| UID                | FS-27051           |
|--------------------|--------------------|
| quota              | thai quota         |
| type               | 1 bedroom          |
| size               | 40.5m <sup>2</sup> |
| floor              | 31                 |
| view               | sea view           |
| quality            | not chosen         |
| transfer fee payer | 50/50              |