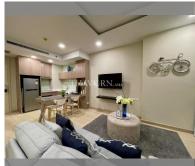

Condo for sale 1 bedroom 55 m<sup>2</sup> in Cetus, Pattaya

## **UNIT PARAMETERS:**

| UID                | FS-27048   |
|--------------------|------------|
| quota              | thai quota |
| type               | 1 bedroom  |
| size               | 55m²       |
| floor              | 27         |
| view               | sea view   |
| quality            | not chosen |
| transfer fee payer | 50/50      |