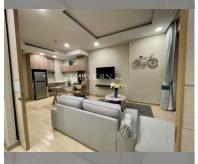

Condo for sale 1 bedroom 55 m<sup>2</sup> in Cetus, Pattaya

## **UNIT PARAMETERS:**

| UID                | FS-27048   |
|--------------------|------------|
| quota              | thai quota |
| type               | 1 bedroom  |
| size               | 55m²       |
| floor              | 27         |
| view               | sea view   |
| quality            | not chosen |
| transfer fee payer | 50/50      |