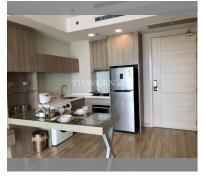

Condo for sale 1 bedroom 55 m<sup>2</sup> in Cetus, Pattaya

## **UNIT PARAMETERS:**

| UID                | FS-27027               |
|--------------------|------------------------|
| quota              | foreign quota          |
| type               | 1 bedroom              |
| size               | 55m <sup>2</sup>       |
| floor              | 15                     |
| view               | sea view               |
| quality            | not chosen             |
| transfer fee payer | Seller and Buyer 50:50 |