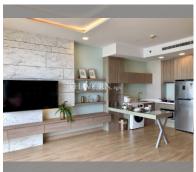

Condo for sale 1 bedroom 55 m<sup>2</sup> in Cetus, Pattaya

## **UNIT PARAMETERS:**

| UID                | FS-27027               |
|--------------------|------------------------|
| quota              | foreign quota          |
| type               | 1 bedroom              |
| size               | 55m <sup>2</sup>       |
| floor              | 15                     |
| view               | sea view               |
| quality            | not chosen             |
| transfer fee payer | Seller and Buyer 50:50 |