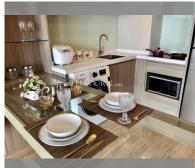

Condo for sale 1 bedroom 55 m<sup>2</sup> in Cetus, Pattaya

## **UNIT PARAMETERS:**

| UID                | FS-27027               |
|--------------------|------------------------|
| quota              | foreign quota          |
| type               | 1 bedroom              |
| size               | 55m <sup>2</sup>       |
| floor              | 15                     |
| view               | sea view               |
| quality            | not chosen             |
| transfer fee payer | Seller and Buyer 50:50 |